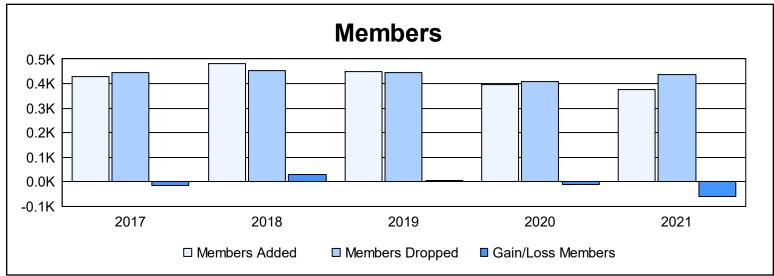

District 300 F As of June 2021 Cumulative

| Year      | New<br>Clubs | Dropped<br>Clubs | Gain/<br>Loss<br>Clubs | New<br>Members | Charter<br>Members | Reinstate<br>Members | Transfer<br>Members | Total<br>Member<br>Added | Total<br>Members<br>Dropped | Gain/<br>Loss<br>Members |
|-----------|--------------|------------------|------------------------|----------------|--------------------|----------------------|---------------------|--------------------------|-----------------------------|--------------------------|
| 2016-2017 | 2            | 0                | 2                      | 343            | 62                 | 20                   | 3                   | 428                      | 444                         | -16                      |
| 2017-2018 | 1            | 0                | 1                      | 403            | 41                 | 28                   | 8                   | 480                      | 451                         | 29                       |
| 2018-2019 | 1            | 0                | 1                      | 371            | 49                 | 19                   | 11                  | 450                      | 446                         | 4                        |
| 2019-2020 | 2            | 0                | 2                      | 292            | 84                 | 14                   | 7                   | 397                      | 407                         | -10                      |
| 2020-2021 | 0            | 1                | -1                     | 318            | 7                  | 46                   | 6                   | 377                      | 438                         | -61                      |
| Average   | 1            | 0                | 1                      | 345            | 49                 | 25                   | 7                   | 426                      | 437                         | -11                      |