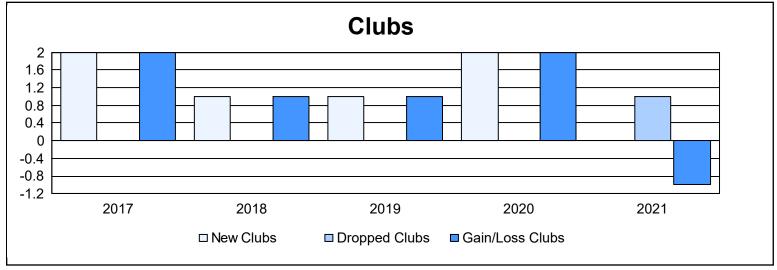

District 300 F As of June 2021 Cumulative

| Year      | New<br>Clubs | Dropped<br>Clubs | Gain/<br>Loss<br>Clubs | New<br>Members | Charter<br>Members | Reinstate<br>Members | Transfer<br>Members | Total<br>Member<br>Added | Total<br>Members<br>Dropped | Gain/<br>Loss<br>Members |
|-----------|--------------|------------------|------------------------|----------------|--------------------|----------------------|---------------------|--------------------------|-----------------------------|--------------------------|
| 2016-2017 | 2            | 0                | 2                      | 343            | 62                 | 20                   | 3                   | 428                      | 444                         | -16                      |
| 2017-2018 | 1            | 0                | 1                      | 403            | 41                 | 28                   | 8                   | 480                      | 451                         | 29                       |
| 2018-2019 | 1            | 0                | 1                      | 371            | 49                 | 19                   | 11                  | 450                      | 446                         | 4                        |
| 2019-2020 | 2            | 0                | 2                      | 292            | 84                 | 14                   | 7                   | 397                      | 407                         | -10                      |
| 2020-2021 | 0            | 1                | -1                     | 318            | 7                  | 46                   | 6                   | 377                      | 438                         | -61                      |
| Average   | 1            | 0                | 1                      | 345            | 49                 | 25                   | 7                   | 426                      | 437                         | -11                      |